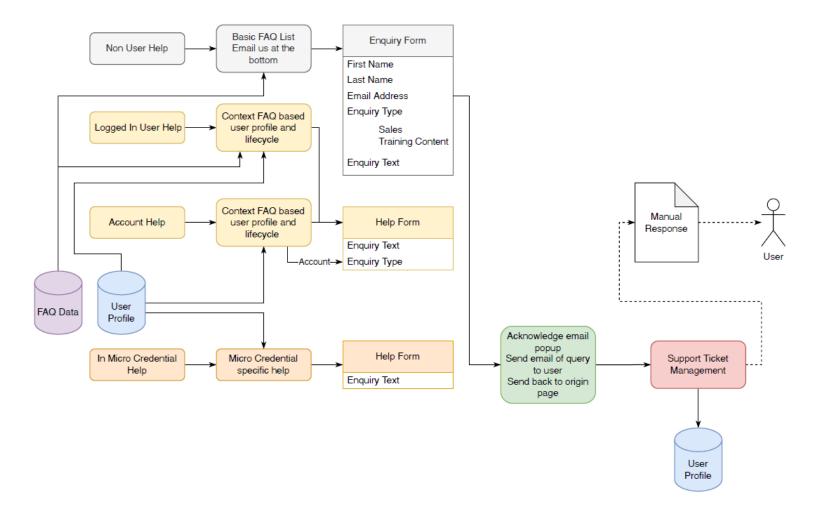

liver targeted advertising to specific audiences defined by Google.

#### COST

\$

#### RECOMMENDATION

This is a viable option for TTA but would require matching micro-clusters to the defined audiences of Google and so would lack flexibility and require specific Google Ads capability. Not the prefered option but a possibility

#### **SOCIAL MEDIA**

#### DESCRIPTION

Most channels (facebook, linkedin etc.) do not enable data to be removed from the platform, nor do they enable targeted, 1-1 advertising. Instead, similar to Google Ads, audiences are defined by proprietary modeling and segmentation, and users can purchase impressions for these audiences

#### COST

\$

#### RECOMMENDATION

This is another viable option, however would have the same constraints as the Google Ads approach.















#### Micro Cluster STAFF RETENTION

Micro Cluster

SUPERVISING



#### Micro Cluster

#### ONBOARDING OF NEW STAFF



#### Micro Cluster SOURCING, COSTING AND QUOTING



#### COACHING, MENTORING AND Unit Stabiliting a transmitte for professional development

| Unit | Country instrupes into action                       |
|------|-----------------------------------------------------|
| Unit | Flavoing for counting on the job                    |
| Unit | Flanning mentaring and supervision in the exclusive |
| Unit | Evaluate effectiveness of professional development  |

#### Micro Cluster DEALING WITH CUSTOMERS IN SERVICE INDUSTRIES



#### Micro Cluster BECOMING AN EMPLOYER OF CHOICE











# **Conducting Online Recruitment**

Learn how to adapt your current recruitment proc