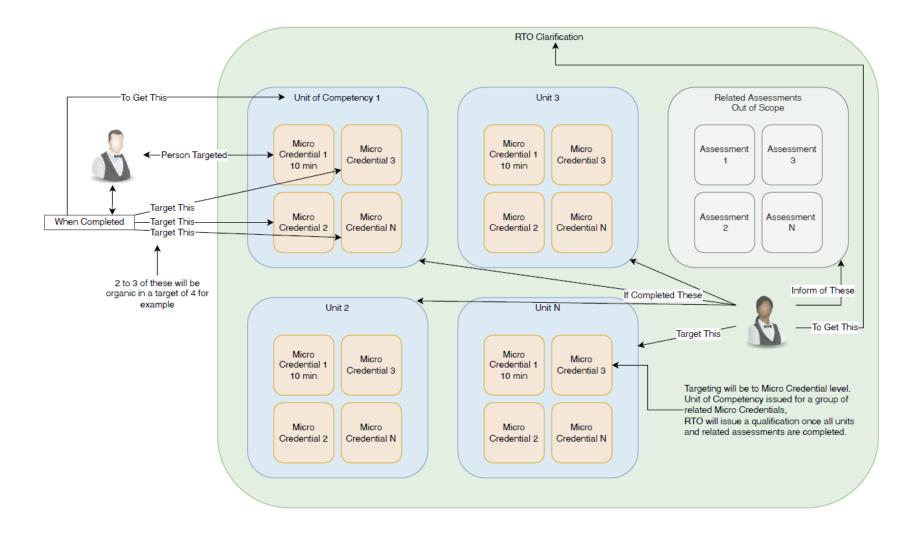

r targeted advertising to specific audiences defined by Google.

#### COST

\$

#### RECOMMENDATION

This is a viable option for TTA but would require matching micro-clusters to the defined audiences of Google and so would lack flexibility and require specific Google Ads capability. Not the prefered option but a possibility

#### **SOCIAL MEDIA**

#### DESCRIPTION

Most channels (facebook, linkedin etc.) do not enable data to be removed from the platform, nor do they enable targeted, 1-1 advertising. Instead, similar to Google Ads, audiences are defined by proprietary modeling and segmentation, and users can purchase impressions for these audiences

#### COST

\$

#### RECOMMENDATION

This is another viable option, however would have the same constraints as the Google Ads approach.















#### Micro Cluster STAFF RETENTION

Micro Cluster

SUPERVISING



#### Micro Cluster

#### ONBOARDING OF NEW STAFF



#### Micro Cluster SOURCING, COSTING AND QUOTING



#### COACHING, MENTORING AND Unit Stabiliting a transmitte for professional development

| Unit | Country instrupes into action                       |
|------|-----------------------------------------------------|
| Unit | Flavoing for counting on the job                    |
| Unit | Flanning mentaring and supervision in the exclusive |
| Unit | Evaluate effectiveness of professional development  |

#### Micro Cluster DEALING WITH CUSTOMERS IN SERVICE INDUSTRIES



#### Micro Cluster BECOMING AN EMPLOYER OF CHOICE











# **Conducting Online Recruitment**

Learn how to adapt your current recruitment processe