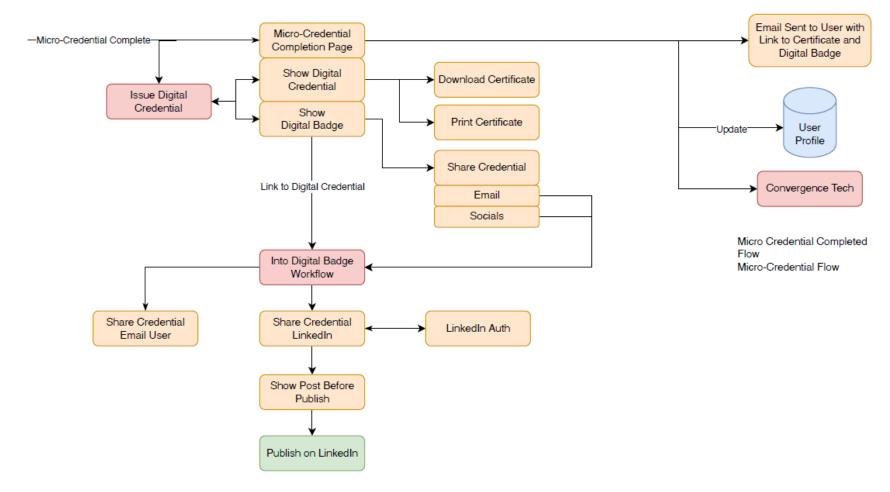

rgeted advertising to specific audiences defined by Google.

#### COST

\$

#### RECOMMENDATION

This is a viable option for TTA but would require matching micro-clusters to the defined audiences of Google and so would lack flexibility and require specific Google Ads capability. Not the prefered option but a possibility

#### **SOCIAL MEDIA**

#### DESCRIPTION

Most channels (facebook, linkedin etc.) do not enable data to be removed from the platform, nor do they enable targeted, 1-1 advertising. Instead, similar to Google Ads, audiences are defined by proprietary modeling and segmentation, and users can purchase impressions for these audiences

#### COST

\$

#### RECOMMENDATION

This is another viable option, however would have the same constraints as the Google Ads approach.















#### Micro Cluster STAFF RETENTION

Micro Cluster

SUPERVISING



#### Micro Cluster

#### ONBOARDING OF NEW STAFF



#### Micro Cluster SOURCING, COSTING AND QUOTING



#### COACHING, MENTORING AND Unit Stabiliting a transmitte for professional development

| Unit | Country instrupes into action                       |
|------|-----------------------------------------------------|
| Unit | Flavoing for counting on the job                    |
| Unit | Flanning mentaring and supervision in the exclusive |
| Unit | Evaluate effectiveness of professional development  |

#### Micro Cluster DEALING WITH CUSTOMERS IN SERVICE INDUSTRIES



#### Micro Cluster BECOMING AN EMPLOYER OF CHOICE











# **Conducting Online Recruitment**

Learn how to adapt your current recruitment processes an