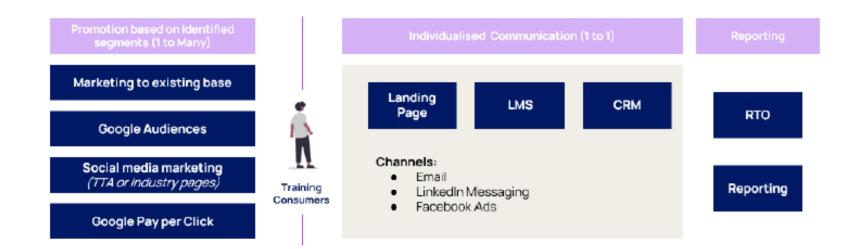

#### SHARE:

Verify Badge

Trigger = Search terms on Google / Youtube Trigger = Social Media Activity

Trigger = Persona Targeting

#### Trigger = Persona Targeting

#### ESTABLISH PERSONAS IN-HOUSE

#### DESCRIPTION

Would require TTA to invest in defining each persona in house and then define data attributes to each persona and push these into their channels of choice (e.g send emails)

#### COST

\$\$\$\* (resource cost)

#### RECOMMENDATION

This gives TTA the most flexibility and control over their personas. However significant upfront work is required and is dependant on the data that is available.

#### GOOGLE ADS

#### DESCRIPTION

Utilising Google Ads, TTA would be able deliver targeted advertising to specific audiences defined by Google.

#### COST

\$

#### RECOMMENDATION

This is a viable option for TTA but would require matching micro-clusters to the defined audiences of Google and so would lack flexibility and require specific Google Ads capability. Not the prefered option but a possibility

#### **SOCIAL MEDIA**

#### DESCRIPTION

Most channels (facebook, linkedin etc.) do not enable data to be removed from the platform, nor do they enable targeted, 1-1 advertising. Instead, similar to Google Ads, audiences are defined by proprietary modeling and segmentation, and users can purchase impressions for these audiences

#### RECOMMENDATION

This is another viable option, however would have the same constraints as the Google Ads approach.