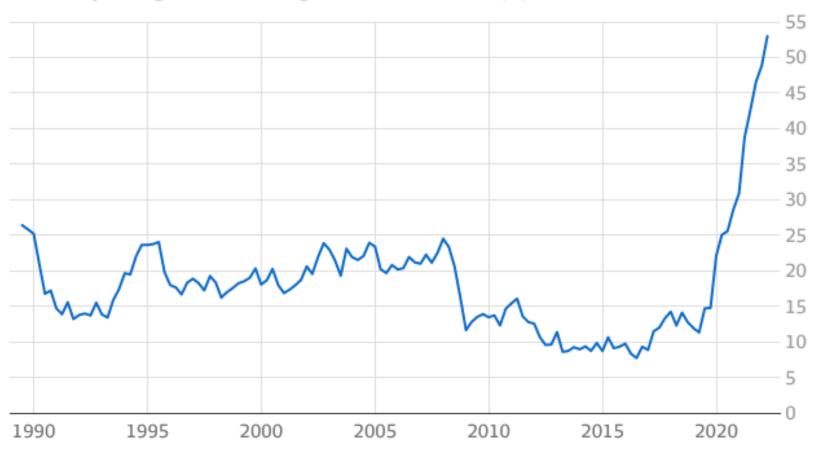

### Firms reporting labour as a significant constraint (%)

Chart: Financial Review • Source: NAB

ISSUED TO: