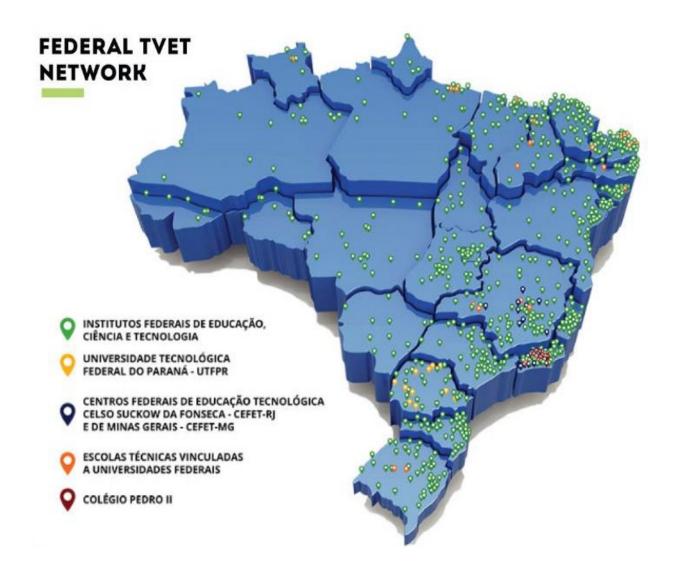

- Itaboraí -

Jefferson Manhães de Azevedo Rector

Federal Network of Vocational, Scientific and Technological Education - Brazil

INSTITUTO FEDERAL DE EDUCAÇÃO, CIÊNCIA E TECNOLOGIA